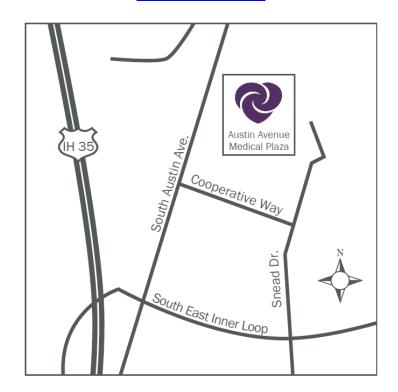

## CTVS – Williamson County Satellite Office

3201 South Austin Avenue Suite 255 Georgetown, Texas 78626

Ph: 512-501-4287 Fax: 866-591-1084 www.ctvstexas.com

## **Directions from IH-35 – From Austin**

Travel north on IH-35 to Georgetown. Exit 259B/Austin Avenue and SE Inner Loop. Merge onto the frontage road and keep right to remain on South Austin Avenue. The office is located on the right in Austin Avenue Medical Plaza.

## Directions from IH-35 - From Salado

Travel south on IH-35 to Georgetown. Exit 260 towards Ranch Road 2243 also known as Leander Road. At the stoplight, turn left onto Leander Road. Continue on Leander Road until you come to the stoplight at the intersection of Austin Avenue. Turn right onto Austin Avenue and the office will be located on your left.

## Directions from Leander Road/2243 - From Cedar Park/Leander

Travel east on Ranch Road 2243 also known as Leander Road. Continue traveling East over IH-35 until you come to the stoplight at the intersection of Austin Avenue. Turn right onto Austin Avenue. The office is located on the left in Austin Avenue Medical Plaza.