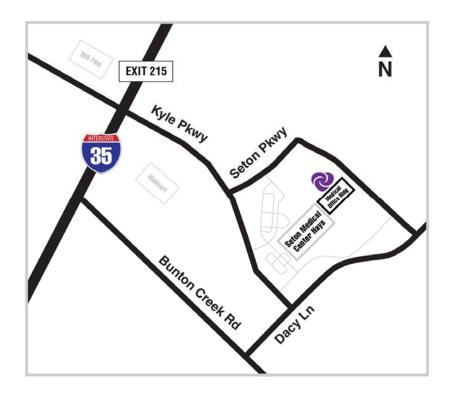

## CTVS – Hays County Satellite Office 1180 Seton Parkway Suite 250 Kyle, Texas 78640

Ph: 512-651-8420 Fax: 866-591-1084 www.ctvstexas.com

## **Directions from IH-35 – From Austin**

Travel south on IH-35 to Kyle. Take Exit 215 and stay in the left lane. Turn left at FM 1626/Kyle Parkway and drive approximately 0.5 miles. Turn left at Seton Parkway. The parking lot is on your right.

## **Directions from IH-35 – From San Marcos**

Travel north on IH-35 to Kyle. Take Exit 215. Turn right at FM 1626/Kyle Parkway and drive approximately 0.5 miles. Turn left at Seton Parkway. The parking lot is on your right.