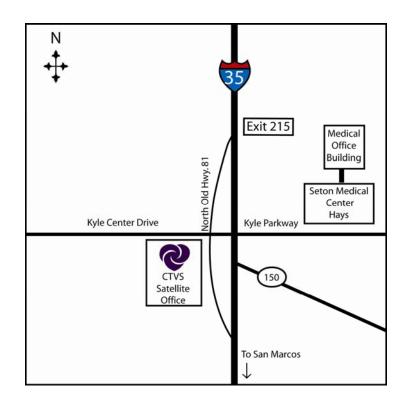

## CTVS - Hays County Satellite Office

5103 Kyle Center Drive Suite 104 Kyle, TX 78640 Ph: 512-651-8420 Fax: 512-483-6807 <u>www.ctvstexas.com</u>

## **Directions from IH-35 – From Austin**

Travel south on IH-35 to Kyle. Exit 215/FM 1626 and merge onto frontage road. Turn right onto Kyle Center Drive. The CTVS office is located on your left by the Jack-In-The-Box in the Seton Family of Doctors building.

## **Directions from IH-35 – From San Marcos**

Travel north on IH-35 to Kyle. Exit 215/FM 1626 and merge onto frontage road. Turn left onto Kyle Center Drive. The CTVS office is located on your left by the Jack-In-The-Box in the Seton Family of Doctors building.